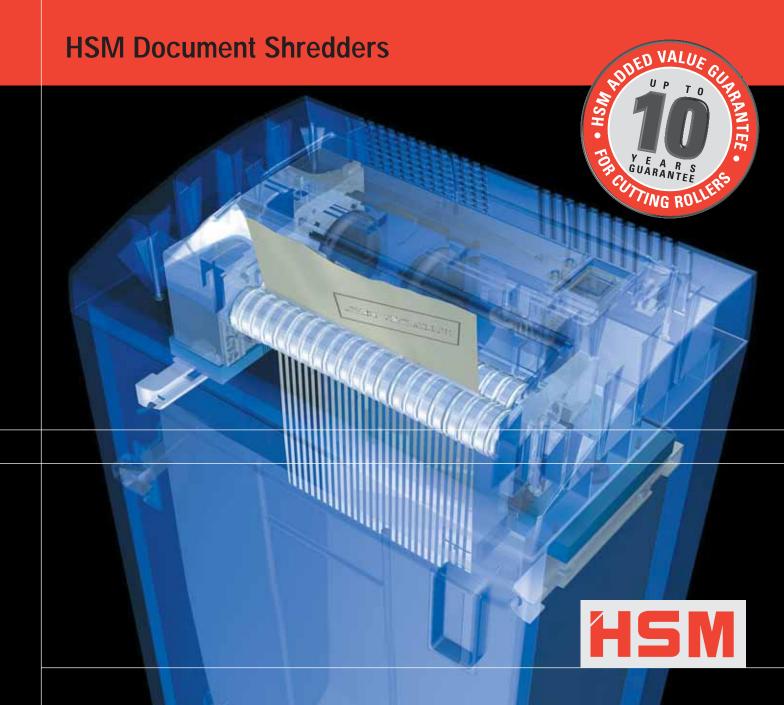

#### THE PATENDED V GROOVE

The cutting roller is a future-oriented innovation from HSM designed to create an absolutely reliable shredding techni-

#### A heart of steel

The specially hardened, solid-steel rollers manufactured with great precision from one piece of steel are subject to practically no wear, can handle staples and paper clips and ensure a lasting, precise cut.

#### The special force

The optimum alignment of all cutting device components guarantees trouble-free running, saves valuable energy and reduces wear.

All HSM motors are thermally protected against overheating - even during prolonged use. Please note these special performance features of HSM.