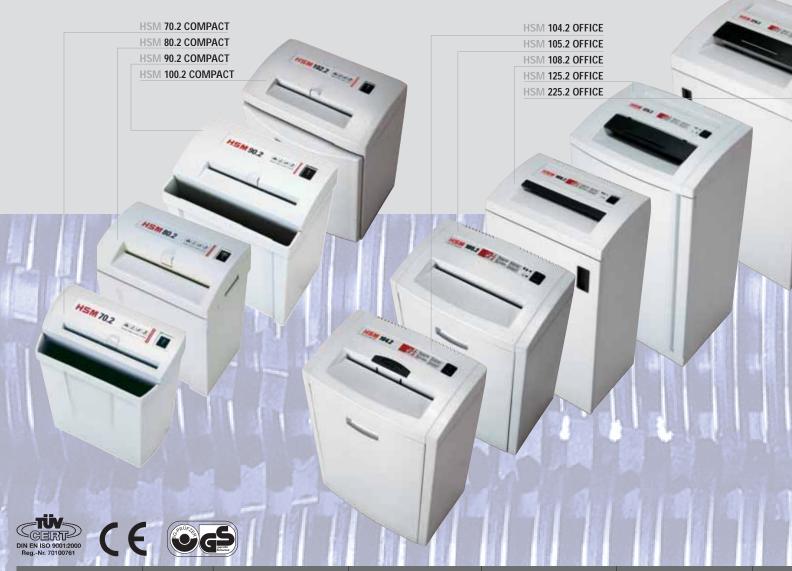

# HSM Document Shredders - The Family

## **HSM COMPACT**

With a cutting performance of up to 18 sheets per cycle and security levels 2-3, COMPACT devices are ideal for shredding confidential papers and documents in small offices or at home. Placed immediately next to or under the desk, it can be loaded easily and starts its invaluable work automatically.

## **HSM OFFICE**

Can be used as a high-performance unit under the desk or a central device for larger offices – with a cutting power of up to 42 sheets per cutting cycle up to maximum security level of HS Level 6, our larger OFFICE devices can even shred CD ROMs with ease.