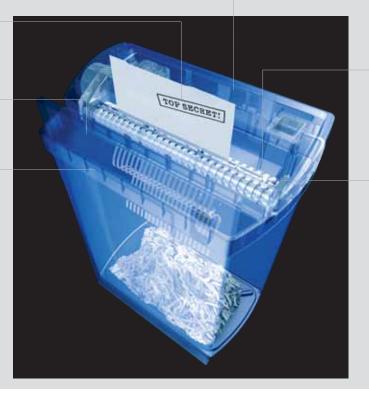

#### Safety

- Excellent operator safety
- 100% data security ensured by precise shredding of your confidential data in accordance with DIN 32757-1

#### Reliable personal safety

HSM document shredders fulfil all national and international safety regulations. In the small office or home office area the machines have been classed as being safe for children only 3 years of age (DIN EN 294).