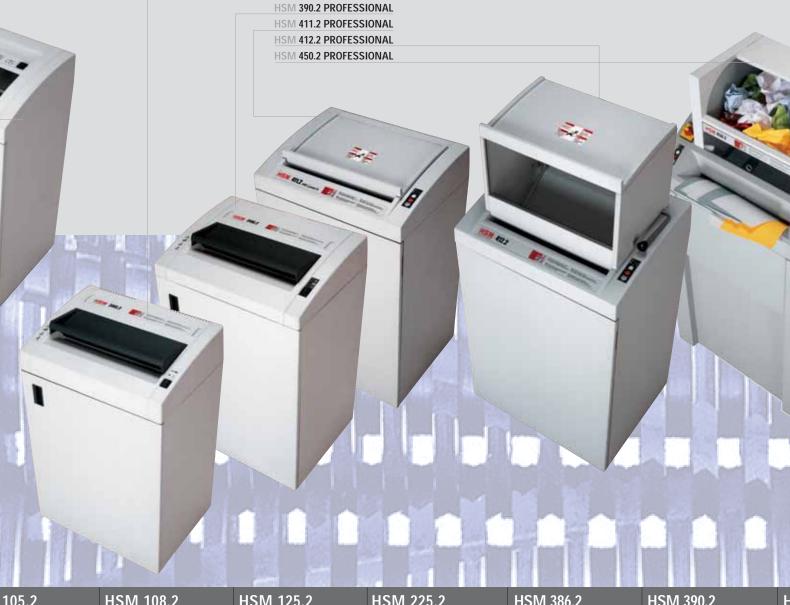

## **HSM OFFICE**

Can be used as a high-performance unit under the desk or a central device for larger offices – with a cutting power of up to 42 sheets per cutting cycle up to maximum security level of HS Level 6, our larger OFFICE devices can even shred CD ROMs with ease.

#### This series is characterised by the following technical features:

- · Automatic start/stop control
- Hardened solid steel cutting rollers, can ahndle staples and paper clips
- Powerful drive for high performance, even when used for long periods thermally protected motor
- The tried-and-tested closed tooth wheel drive prevents penetration of dirt and slows wear, thus increasing the service life
- · Closed housing protects against paper dust
- Rocker switch for on/off and reverse